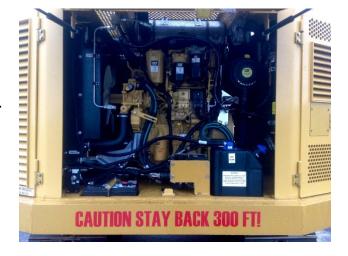

## **Specifications**

**Capacities:** 

Hydraulic 46.5 gallons Fuel 70 gallons

**Hydraulic System:** 

Pump 75 cc

Flow 40 gpm @ 2200 RPM

Max Pressure 5500 psi Circuit Type Closed Loop

**Dimensions:** 

Height 60.8" Width 99.2" Length: 53.3"

Filtration High Pressure Filters

Remote Charge Filter Surge Protection 1 Gallon accumulator

Cooling: Heavy duty Radiator Oil Cooler

Extra Large intake area

**Roof louvers** 

**Optional debris screens** 

**Enclosure:** Robust Engine/Service doors

Controls: In cab controls with display

engine and hydraulic diagnostics.