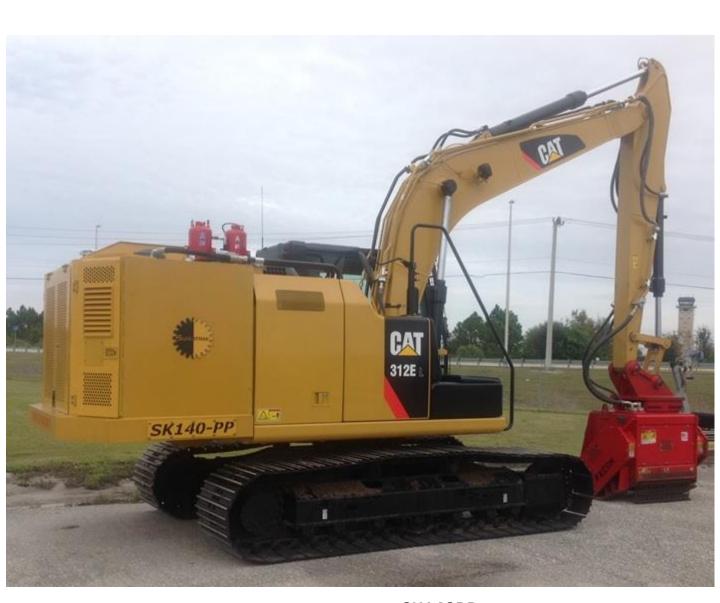

## SK 140PP POWER PACK

## SK140PP

Engine C4.4 Tier 4 Final, EU Stage IV
Engine Power 104.39 kW 140 hp

Weight 7565 lbs