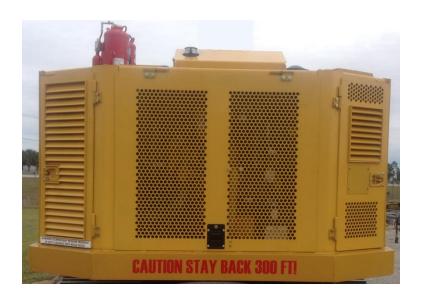

Height 60.8" Width 99.2" Length: 53.3"

Filtration High Pressure Filters

Remote Charge Filter Surge Protection 1 Gallon accumulator

Cooling: Heavy duty Radiator Oil Cooler

Extra Large intake area

**Roof louvers** 

**Optional debris screens** 

**Enclosure:** Robust Engine/Service doors

Controls: In cab controls with display

engine and hydraulic diagnostics.