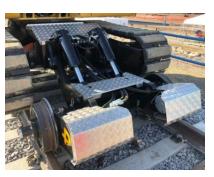

Std. Flow Aux 25 GPM @ 1900 RPM

Std. Pressure 3500 PSI

**Dimensions:** 

Height 9'5"

Width 102" (20" Grouser)

Length: 29.25"

**Tracks Options 20" Polly Pad** 

Weight: 40,200lbs w/20" Grouser, Hy-Rail

**Enclosure:** Robust Engine/Service Doors

**Controls:** Std Cab layout with engine

display and hydraulic diagnostics.

4 wheel Drive, 4 Wheel Brake Hy-Rail

26955 Airport Road Punta Gorda, Florida 33982 1 800 446 9858 1 941 505 7800 www.supertrak.com