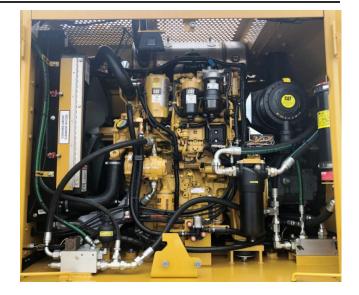

## **SK170RR Excavator**

 Engine
 C4.4 Tier IV Final

 Engine Power
 129.5 kW (173.5hp)

 Weight
 18,234.4 kg 40,200lbs

**Std U/C** 46 shoe 20" Triple Grouser Polly Pad

Filtration: High Pressure Filters

Remote Charge Filter Surge Protection 1 Gallon Accumulator

Cooling: Heavy Duty Radiator / Oil Coolers

**Extra Large Intake Air** 

Roof Louvers, Reversing Fans, Removable Debris Screens