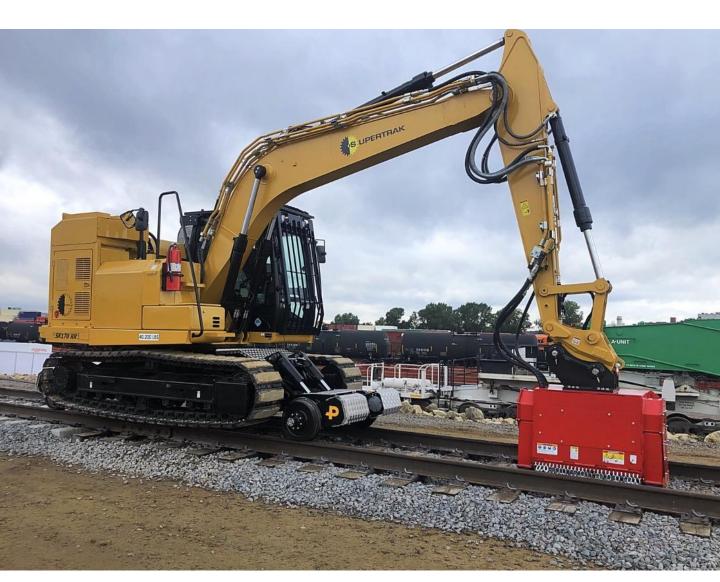

## **SK170RR Excavator**

 Engine
 C4.4 Tier IV Final

 Engine Power
 129.5 kW (173.5hp)

 Weight
 18,234.4 kg 40,200lbs

**Std U/C** 46 shoe 20" Triple Grouser Polly Pad

Std. Flow Aux 25 GPM @ 1900 RPM

Std. Pressure 3500 PSI

**Dimensions:** 

Height 9'5"

Width 102" (20" Grouser)

Length: 29.25"

**Tracks Options 20" Polly Pad** 

Weight: 40,200lbs w/20" Grouser, Hy-Rail