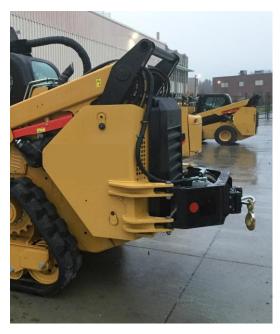

## Hydraulic Winch Kit

For Cat® C, D-Series SSL/MTL/CTL

Supertrak is proud to offer an Industry Leading Hydraulic Winch Kit for your Caterpillar® C, D-Series Models. A Hydraulic Winch Kit will provide 15,000 or 20,000 lbs of pull when ground conditions are at the worst in applications like Forestry, Recycling for recovery efforts.

The Hydraulic Winch Kit is controlled by in cab operation to safely protect the operator from winch operation.

Hydraulic Winch Kit also provides swing out capability to access the engine compartment.

For more information contact your local Caterpillar Dealer or Dave Evans at Supertrak 800-446-9858 ex403 www.supertrak.com