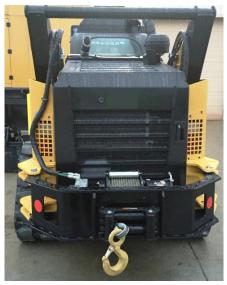

## Hydraulic Winch Kit

For Cat® C, D-Series SSL/MTL/CTL

Supertrak is proud to offer an Industry Leading Hydraulic Winch Kit for your Caterpillar® C, D-Series Models. A Hydraulic Winch Kit will provide 15,000 or 20,000 lbs of pull when ground conditions are at the worst in applications like Forestry, Recycling for recovery efforts.

The Hydraulic Winch Kit is controlled by in cab operation to safely protect the operator from winch operation.

Hydraulic Winch Kit also provides swing out capability to access the engine compartment.

For more information contact your local Caterpillar Dealer or Dave Evans at Supertrak 800-446-9858 ex403 www.supertrak.com